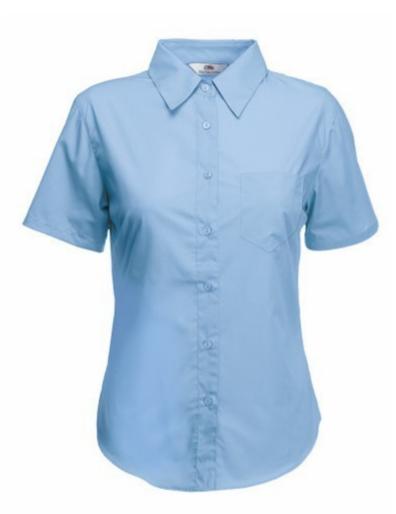

# FRUIT OF THE LOOM, LADIES SS POPLIN SHIRT, WOMEN'S SHORT SLEEVE BUSINESS SHIRT, LIGHT BLUE, M

#### Specification

Fruit of the Loom, Ladies SS Poplin Shirt, women's short-sleeved business shirt, light blue, M. Women's short-sleeved business shirt, made up of 55% cotton and 45% polyester, slightly waisted, button down colors, adequate collar in color shirts as well as cufflinks. Easy to maintain, not crowded. Branding: embroidery, flex, flock